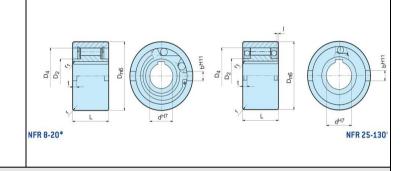

## NFR Series

NFR Series Type NFR is a bearing supported roller type freewheel without any sealing. Lubrication and sealing must be provided by the installation.Standard lubrication is oil. Size 8 to 20 units use steel on steel bearing support from the inner race. Above size 25, two 160.. series ball bearings are used, giving a higher overrunning speed capacity. A typical arrangement is shown on the following page

The inner race is keyed to the shaft. The outer race has a positive n6 tolerance to give a press fit in a housing to H7.Additional side notches provide for positive torque transmission. The housing must be strong enough to not expand after assembly.

|     | Motion(shanghai)Industrial Development Co.,Ltd |       |      |      |       |     |     |     |     |     |      |    |     |     |      |
|-----|------------------------------------------------|-------|------|------|-------|-----|-----|-----|-----|-----|------|----|-----|-----|------|
| NFR | 45                                             | 1500  | 1000 | 2400 | 16012 | 120 | 60  | 95  | 63  | 2.2 | 7    | 16 | 3   | 2.5 | 4    |
| NFR | 50                                             | 2375  | 800  | 2150 | 16014 | 130 | 70  | 110 | 80  | 2.7 | 8.5  | 17 | 3.5 | 3   | 5.7  |
| NFR | 55                                             | 2550  | 750  | 2000 | 16015 | 140 | 75  | 115 | 80  | 4.2 | 9    | 18 | 3.5 | 3   | 6.5  |
| NFR | 60                                             | 4250  | 650  | 1900 | 16016 | 150 | 80  | 125 | 95  | 3.2 | 9    | 18 | 3.5 | 3.5 | 8.9  |
| NFR | 70                                             | 5875  | 550  | 1750 | 16018 | 170 | 90  | 140 | 110 | 1.1 | 9    | 20 | 3.5 | 3.5 | 13.5 |
| NFR | 80                                             | 10000 | 500  | 1600 | 16021 | 190 | 105 | 160 | 125 | 0   | 9    | 20 | 4   | 3.5 | 19   |
| NFR | 90                                             | 17250 | 450  | 1450 | 16024 | 215 | 120 | 180 | 140 | 0.6 | 11.5 | 24 | 4   | 4   | 27.2 |
| NFR | 100                                            | 19625 | 350  | 1250 | 16028 | 260 | 140 | 210 | 150 | 2.6 | 14.5 | 28 | 4   | 4   | 44.5 |
| NFR | 130                                            | 34750 | 250  | 1000 | 16032 | 300 | 160 | 240 | 180 | 2   | 17.5 | 32 | 5   | 5   | 68   |
|     | www.motnbearing.com                            |       |      |      |       |     |     |     |     |     |      |    |     |     |      |